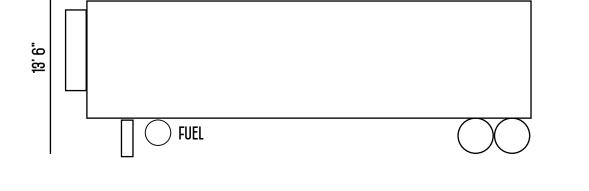

#### SPECIALIZED EQUIPMENT HEATED\* ETRACK\* VENTED TRAILERS\* PLATE TRAILER\* FOOD GRADE\*

\*INDICATES LIMITED AVAILABILITY

|                   | 48' RFFFFR       | 53' REEFER       |
|-------------------|------------------|------------------|
| OVERALL LENGTH    | 48'              | 53'              |
| INSIDE LENGTH     | 46'6"            | 51'6"            |
| OVERALL WIDTH     | 102"             | 102"             |
| INSIDE WIDTH      | 97" AT SCUFF     | 97" AT SCUFF     |
|                   | 97.4" AT LINER   | 97.4" AT LINER   |
| OVERALL HEIGHT    | 13'6"            | 13'6"            |
| INSIDE HEIGHT     | 103.5"           | 103.5"           |
| DOOR OPENING      | 101.8" H 98.3" W | 101.8" H 98.3" W |
| TEMP RANGE        | -20° TO 70°      | -20° TO 70°      |
| dock height       | 51.5"            | 52.5"            |
| LOAD CAPACITY MAX | 44,000 LBS       | 43,500 LBS       |

53 FT / 48FT

REEFER TRUCK