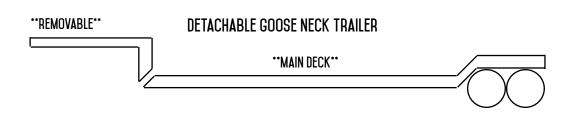

## FLATBED TRAILERS CONTINUED

DIMENSIONS Main Deck Length: 28 Feet Main Deck Width: 102 Inches Main Deck Height: 11.5 Feet

MAX WEIGHT 38,000 - 40,000 LBS

DIMENSIONS Main Deck Length: 28 Feet Main Deck Width: 102 Inches Main Deck Height: 11.5 Feet

MAX WEIGHT 38,000 - 40,000 LBS