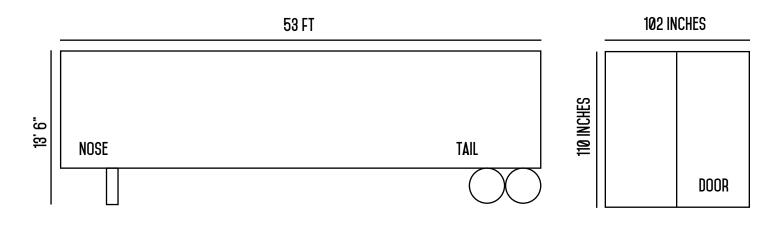

DRY VAN

#### **BASICS**

Length: 53 Feet Width: 102 Inches Height: 110 Inches Dock Height: 50 Inches

#### CAPACITY

MAX WEIGHT: APPROX. 45,000 LBS Single Stack: 26 Pallets Double Stack: 52 Pallets Volume: Approx. 3,500 Feet