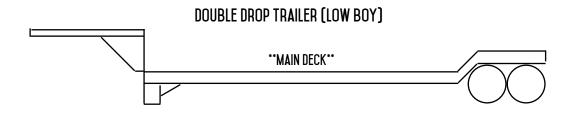

## FLATBED TRAILERS CONTINUED

DIMENSIONS Main Deck Length: 28 Feet Main Deck Width: 102 Inches Main Deck Height: 11.5 Feet

MAX WEIGHT 38,000 - 40,000 LBS

DIMENSIONS Main Deck Length: 28 Feet Main Deck Width: 102 Inches Main Deck Height: 11.5 Feet

MAX WEIGHT 38,000 - 40,000 LBS