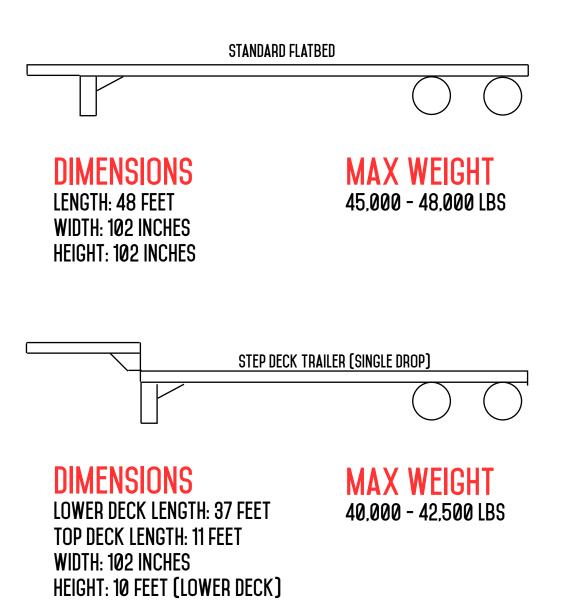

| 97.4" AT LINER   | 97.4" AT LINER   |
| OVERALL HEIGHT    | 13'6"            | 13'6"            |
| INSIDE HEIGHT     | 103.5"           | 103.5"           |
| DOOR OPENING      | 101.8" H 98.3" W | 101.8" H 98.3" W |
| TEMP RANGE        | -20° TO 70°      | -20° TO 70°      |
| dock height       | 51.5"            | 52.5"            |
| LOAD CAPACITY MAX | 44,000 LBS       | 43,500 LBS       |



53 FT / 48FT



REEFER TRUCK





# STRAIGHT TRUCK WITH LIFT GATE



#### BASICS

LENGTH: 22-26 FEET WIDTH: 96-102 INCHES HEIGHT: 12.5 FEET (26')

### CAPACITY (26')

MAX WEIGHT: APPROX. 14,000 LBS SINGLE STACK: 12 PALLETS DOUBLE STACK: 24 PALLETS VOLUME: APPROX. 1,700 FEET

### **OPTIONS & FEATURES**

ETRACK Refrigeration Trailers (vented) Lift gates



## FLATBED TRAILERS





## FLATBED TRAILERS CONTINUED



DIMENSIONS Main Deck Length: 28 Feet Main Deck Width: 102 Inches Main Deck Height: 11.5 Feet

MAX WEIGHT 38,000 - 40,000 LBS



DIMENSIONS Main Deck Length: 28 Feet Main Deck Width: 102 Inches Main Deck Height: 11.5 Feet

MAX WEIGHT 38,000 - 40,000 LBS