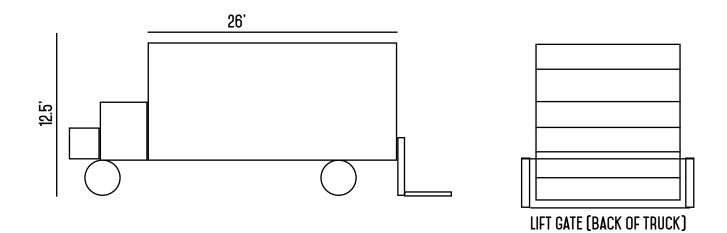

# STRAIGHT TRUCK WITH LIFT GATE

#### BASICS

LENGTH: 22-26 FEET WIDTH: 96-102 INCHES HEIGHT: 12.5 FEET (26')

### CAPACITY (26')

MAX WEIGHT: APPROX. 14,000 LBS SINGLE STACK: 12 PALLETS DOUBLE STACK: 24 PALLETS VOLUME: APPROX. 1,700 FEET

### **OPTIONS & FEATURES**

ETRACK Refrigeration Trailers (vented) Lift gates